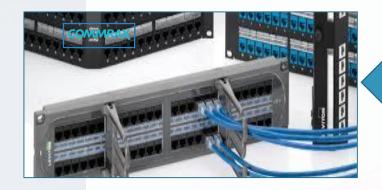

## Copper

# Completed Offer Range

Cat 7, 6A, 6 Solution; Unshielded, Shielded; Patch Cords; Shuttered Design; Angled Jack