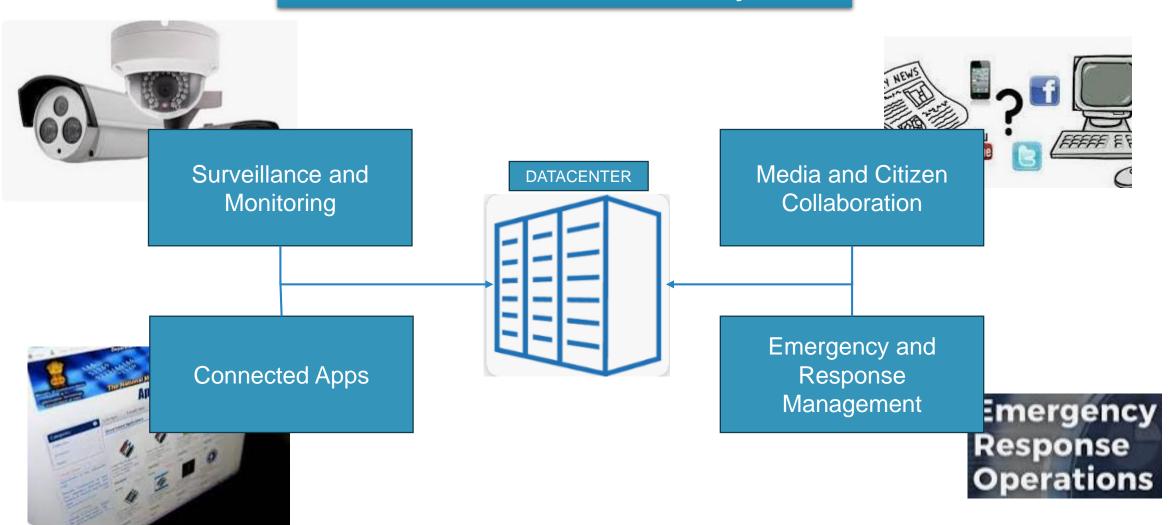

## Safe and Smart City

Connected Apps

Media Colab

Fiber Optic Cabling
Ethernet Cabling
Power Over Ethernet (PoE)

Emergency Response
Mgmt

Emergency
Response
Response
Operations

Cable Management
Scalability
Integration
Standards Compliance
Future-Proofing
Redundancy

## Safe and Smart City

**Fiber Optic Cabling**: Fiber optics provide high-speed data transmission and are crucial for connecting surveillance cameras and sensors over long distances.

**Ethernet Cabling**: Ethernet cables are used for connecting various devices, such as IP cameras, access control systems, and data servers.

**DATACENTER** 

Power Over Ethernet (PoE):PoE technology allows both data and power to be delivered over Ethernet cables, reducing the need for separate power cables.

**Datacenter:** Data centers are the heart of the surveillance based safe city projects. The data center acts as a warehouse for the data collected from the surveillance sensor.