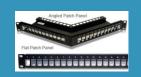

# Completed Offer Range

Cat 7, 6A, 6 Solution; Unshielded, Shielded; Patch Cords; Shuttered Design; Angled Jack