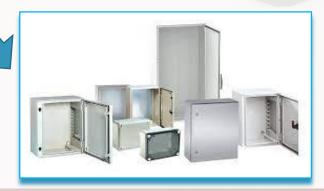

### **Enclosure**

### Network Enclosure

Wall Mount, Floor Mount
Datacenter Racks, Open Racks, Closed Racks